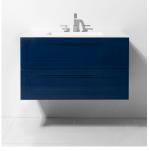

## TILEBAR VANITY Alma Collection

## WHAT WE LOVE ABOUT ALMA

The Alma collection is the perfect fusion between classic elegance and modern design. The lacquered drawer fronts combine functionality and beauty to perfection.

- Made in Spain
- Lacquer finish, wall-mounted vanity
- Solid surface countertop
- Two large drawers for storage

| SPECIFICATIONS      |                                                   |
|---------------------|---------------------------------------------------|
| Available Sizes     | 30", 36", 42" (21" Depth)                         |
| Colors              | Black, White, Taupe, Blue, Turquoise, Gray        |
| Finishes            | Matte                                             |
| Drawers             | 2 Drawers with Plumbing Cutout                    |
| Hardware            | Chrome or Gold - Optional, Decorative accessories |
| Construction        | MDF                                               |
| Installation Method | Wall-mounted                                      |
| Sink Material       | Solid Surface                                     |
| Counter Finish      | Matte                                             |
| Overflow            | Yes                                               |
| Faucet Spread       | 8" Widespread                                     |
| Assembly Required   | Some                                              |

**BLACK** 

TURQUOISE

WHITE

CREMA

GRAY