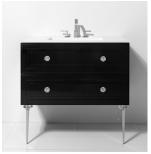

## TILEBAR VANITY Alma Collection

## WHAT WE LOVE ABOUT ALMA

The Alma collection is the perfect fusion between classic elegance and modern design. The lacquered drawer fronts combine functionality and beauty to perfection.

- Made in Spain
- Lacquer finish, wall-mounted vanity
- Solid surface countertop
- Two large drawers for storage

| SPECIFICATIONS      |                                                   |
|---------------------|---------------------------------------------------|
| Available Sizes     | 30", 36", 42" (21" Depth)                         |
| Colors              | Black, White, Taupe, Blue, Turquoise, Gray        |
| Finishes            | Matte                                             |
| Drawers             | 2 Drawers with Plumbing Cutout                    |
| Hardware            | Chrome or Gold - Optional, Decorative accessories |
| Construction        | MDF                                               |
| Installation Method | Wall-mounted                                      |
| Sink Material       | Solid Surface                                     |
| Counter Finish      | Matte                                             |
| Overflow            | Yes                                               |
| Faucet Spread       | 8" Widespread                                     |
| Assembly Required   | Some                                              |