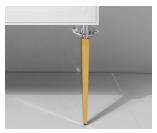

## Optional: Decorative Accessories

| SPECIFICATIONS      |                                                   |
|---------------------|---------------------------------------------------|
| Available Sizes     | 30", 36", 42" (21" Depth)                         |
| Colors              | Black, White, Taupe, Blue, Turquoise, Gray        |
| Finishes            | Matte                                             |
| Drawers             | 2 Drawers with Plumbing Cutout                    |
| Hardware            | Chrome or Gold - Optional, Decorative accessories |
| Construction        | MDF                                               |
| Installation Method | Wall-mounted                                      |
| Sink Material       | Solid Surface                                     |
| Counter Finish      | Matte                                             |
| Overflow            | Yes                                               |
| Faucet Spread       | 8" Widespread                                     |
| Assembly Required   | Some                                              |