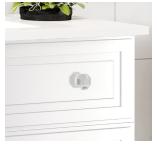

## Optional: Decorative Accessories

| SPECIFICATIONS      |                                                   |
|---------------------|---------------------------------------------------|
| Available Sizes     | 30", 36", 42" (21" Depth)                         |
| Colors              | Black, White, Taupe, Blue, Turquoise, Gray        |
| Finishes            | Matte                                             |
| Drawers             | 2 Drawers with Plumbing Cutout                    |
| Hardware            | Chrome or Gold - Optional, Decorative accessories |
| Construction        | MDF                                               |
| Installation Method | Wall-mounted                                      |
| Sink Material       | Solid Surface                                     |
| Counter Finish      | Matte                                             |
| Overflow            | Yes                                               |
| Faucet Spread       | 8" Widespread                                     |
| Assembly Required   | Some                                              |