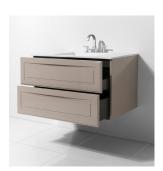

## TILEBAR VANITY Alma Collection

## WHAT WE LOVE ABOUT ALMA

The Alma collection is the perfect fusion between classic elegance and modern design. The lacquered drawer fronts combine functionality and beauty to perfection.

- Made in Spain
- Lacquer finish, wall-mounted vanity
- Solid surface countertop
- Two large drawers for storage

| SPECIFICATIONS      |                                                   |
|---------------------|---------------------------------------------------|
| Available Sizes     | 30", 36", 42" (21" Depth)                         |
| Colors              | Black, White, Taupe, Blue, Turquoise, Gray        |
| Finishes            | Matte                                             |
| Drawers             | 2 Drawers with Plumbing Cutout                    |
| Hardware            | Chrome or Gold - Optional, Decorative accessories |
| Construction        | MDF                                               |
| Installation Method | Wall-mounted                                      |
| Sink Material       | Solid Surface                                     |
| Counter Finish      | Matte                                             |
| Overflow            | Yes                                               |
| Faucet Spread       | 8" Widespread                                     |
| Assembly Required   | Some                                              |