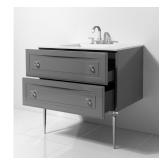

## TILEBAR VANITY Alma Collection

## WHAT WE LOVE ABOUT ALMA

The Alma collection is the perfect fusion between classic elegance and modern design. The lacquered drawer fronts combine functionality and beauty to perfection.

- Made in Spain
- Lacquer finish, wall-mounted vanity
- Solid surface countertop
- Two large drawers for storage

| SPECIFICATIONS      |                                                   |
|---------------------|---------------------------------------------------|
| Available Sizes     | 30", 36", 42" (21" Depth)                         |
| Colors              | Black, White, Taupe, Blue, Turquoise, Gray        |
| Finishes            | Matte                                             |
| Drawers             | 2 Drawers with Plumbing Cutout                    |
| Hardware            | Chrome or Gold - Optional, Decorative accessories |
| Construction        | MDF                                               |
| Installation Method | Wall-mounted                                      |
| Sink Material       | Solid Surface                                     |
| Counter Finish      | Matte                                             |
| Overflow            | Yes                                               |
| Faucet Spread       | 8" Widespread                                     |
| Assembly Required   | Some                                              |