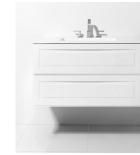

## TILEBAR VANITY Alma Collection

## WHAT WE LOVE ABOUT ALMA

The Alma collection is the perfect fusion between classic elegance and modern design. The lacquered drawer fronts combine functionality and beauty to perfection.

- Made in Spain
- Lacquer finish, wall-mounted vanity
- Solid surface countertop
- Two large drawers for storage

| SPECIFICATIONS      |                                                   |
|---------------------|---------------------------------------------------|
| Available Sizes     | 30", 36", 42" (21" Depth)                         |
| Colors              | Black, White, Taupe, Blue, Turquoise, Gray        |
| Finishes            | Matte                                             |
| Drawers             | 2 Drawers with Plumbing Cutout                    |
| Hardware            | Chrome or Gold - Optional, Decorative accessories |
| Construction        | MDF                                               |
| Installation Method | Wall-mounted                                      |
| Sink Material       | Solid Surface                                     |
| Counter Finish      | Matte                                             |
| Overflow            | Yes                                               |
| Faucet Spread       | 8" Widespread                                     |
| Assembly Required   | Some                                              |