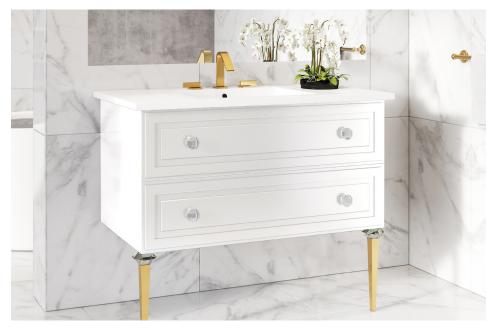

## TILEBAR VANITY Alma Collection

## WHAT WE LOVE ABOUT ALMA

The Alma collection is the perfect fusion between classic elegance and modern design. The lacquered drawer fronts combine functionality and beauty to perfection.

- Made in Spain
- Lacquer finish, wall-mounted vanity
- Solid surface countertop
- Two large drawers for storage

| SPECIFICATIONS      |                                                   |
|---------------------|---------------------------------------------------|
| Available Sizes     | 30", 36", 42" (21" Depth)                         |
| Colors              | Black, White, Taupe, Blue, Turquoise, Gray        |
| Finishes            | Matte                                             |
| Drawers             | 2 Drawers with Plumbing Cutout                    |
| Hardware            | Chrome or Gold - Optional, Decorative accessories |
| Construction        | MDF                                               |
| Installation Method | Wall-mounted                                      |
| Sink Material       | Solid Surface                                     |
| Counter Finish      | Matte                                             |
| Overflow            | Yes                                               |
| Faucet Spread       | 8" Widespread                                     |
| Assembly Required   | Some                                              |