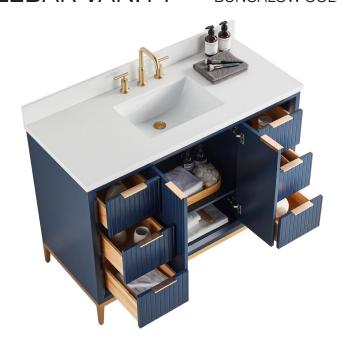

## WHAT WE LOVE ABOUT BUNGALOW

Sleek fluting and a mitered "frame" give the Bungalow vanity collection its refined, Art Deco-inspired look. The freestanding vanity features a streamlined base with your choice of silver or gold trim and minimalist hardware. This elegant and versatile collection is available in a variety of convenient sizes. Doors and/or drawers put bathroom essentials conveniently within reach, yet out of sight, making this vanity as functional as it is stylish.

- Premium soft-close door hinges
- · Internal shelves provide ample storage.
- Available in a range of convenient sizes.
- Choose from white quartz or Carrara marble counters.