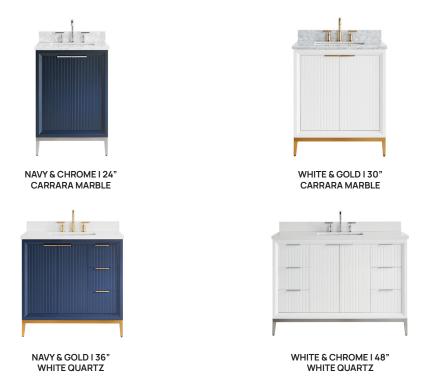

## **BUNGALOW COLLECTION**

| SPECIFICATIONS      |                                                   |
|---------------------|---------------------------------------------------|
| Available Sizes     | 24", 30", 36". 48" (21" Depth)                    |
| Colors              | Navy, White                                       |
| Finishes            | Matte                                             |
| Hardware            | Chrome or Gold                                    |
| Storage             | 2 Doors (All); 3 Drawers (36") or 6 Drawers (48") |
| Construction        | Plywood                                           |
| Installation Method | Freestanding                                      |
| Counter Options     | Carrara Marble, White Quartz                      |
| Counter Finish      | Polished                                          |
| Overflow            | Yes                                               |
| Faucet Spread       | Widespread                                        |
| Assembly Required   | No                                                |