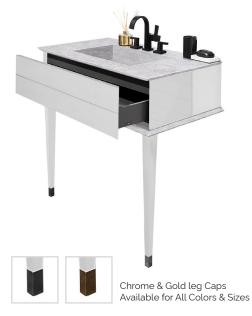

## TILEBAR VANITY Classic Collection

| SPECIFICATIONS      |                           |
|---------------------|---------------------------|
| Available Sizes     | 24", 30", 36" (21" Depth) |
| Base Colors         | Black and White gloss     |
| Counter Options     | Carrara or Nero Marquina  |
| Leg caps            | Chrome or Gold            |
| Drawers             | 1 push-to-open drawer     |
| Installation Method | Wall-mounted              |
| Counter Finish      | Honed                     |
| Overflow            | No                        |
| Faucet Spread       | 8" widespread             |

## WHAT WE LOVE ABOUT CLASSIC

Chameleon Concepts' Classic Collection embodies elegance and grace in a bathroom vanity. Each vanity is created seamlessly with a unique mitered marble counter and accent base. Complete with a push to open drawer the Classic Collection is graceful and fun

- Made in Spain
- Marble top available in Carrara or Black
- · Wall mounted with a single push to open drawer
- · Lacquer finish available with a gold or chrome edge

CARRARA | WHITE CARRARA | BLACK