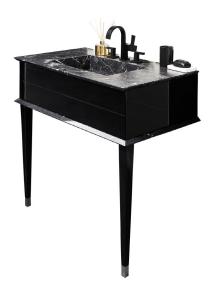

## TILEBAR VANITY Classic Collection

| SPECIFICATIONS      |                           |
|---------------------|---------------------------|
| Available Sizes     | 24", 30", 36" (21" Depth) |
| Base Colors         | Black and White gloss     |
| Counter Options     | Carrara or Nero Marquina  |
| Leg caps            | Chrome or Gold            |
| Drawers             | 1 push-to-open drawer     |
| Installation Method | Wall-mounted              |
| Counter Finish      | Honed                     |
| Overflow            | No                        |
| Faucet Spread       | 8" widespread             |

## WHAT WE LOVE ABOUT CLASSIC

Chameleon Concepts' Classic Collection embodies elegance and grace in a bathroom vanity. Each vanity is created seamlessly with a unique mitered marble counter and accent base. Complete with a push to open drawer the Classic Collection is graceful and fun

- Made in Spain
- Marble top available in Carrara or Black
- · Wall mounted with a single push to open drawer
- · Lacquer finish available with a gold or chrome edge

CARRARA | WHITE CARRARA | BLACK