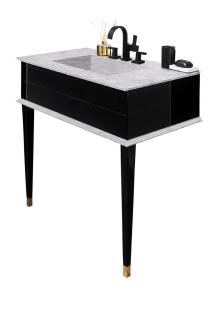

## TILEBAR VANITY Classic Collection

| SPECIFICATIONS      |                           |
|---------------------|---------------------------|
| Available Sizes     | 24", 30", 36" (21" Depth) |
| Base Colors         | Black and White gloss     |
| Counter Options     | Carrara or Nero Marquina  |
| Leg caps            | Chrome or Gold            |
| Drawers             | 1 push-to-open drawer     |
| Installation Method | Wall-mounted              |
| Counter Finish      | Honed                     |
| Overflow            | No                        |
| Faucet Spread       | 8" widespread             |

## WHAT WE LOVE ABOUT CLASSIC

Chameleon Concepts' Classic Collection embodies elegance and grace in a bathroom vanity. Each vanity is created seamlessly with a unique mitered marble counter and accent base. Complete with a push to open drawer the Classic Collection is graceful and fun

- Made in Spain
- Marble top available in Carrara or Black
- · Wall mounted with a single push to open drawer
- · Lacquer finish available with a gold or chrome edge

CARRARA | WHITE CARRARA | BLACK