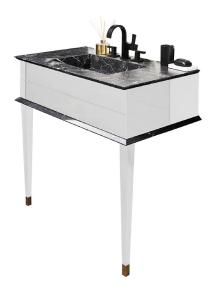

## TILEBAR VANITY Classic Collection

| SPECIFICATIONS      |                           |
|---------------------|---------------------------|
| Available Sizes     | 24", 30", 36" (21" Depth) |
| Base Colors         | Black and White gloss     |
| Counter Options     | Carrara or Nero Marquina  |
| Leg caps            | Chrome or Gold            |
| Drawers             | 1 push-to-open drawer     |
| Installation Method | Wall-mounted              |
| Counter Finish      | Honed                     |
| Overflow            | No                        |
| Faucet Spread       | 8" widespread             |

## WHAT WE LOVE ABOUT CLASSIC

Chameleon Concepts' Classic Collection embodies elegance and grace in a bathroom vanity. Each vanity is created seamlessly with a unique mitered marble counter and accent base. Complete with a push to open drawer the Classic Collection is graceful and fun

- Made in Spain
- Marble top available in Carrara or Black
- · Wall mounted with a single push to open drawer
- · Lacquer finish available with a gold or chrome edge

CARRARA | WHITE CARRARA | BLACK