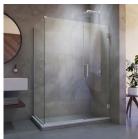

## WHAT WE LOVE ABOUT DREAMLINE UNIDOOR-PLUS

Enhance your bathroom with DreamLine's Unidoor Plus bathroom essentials. The collection includes shower doors, bathtub doors, and two-sided enclosures—each in a variety of sizes. The sleek, frameless design features modern, understated hardware in a choice of four finishes. Hinged doors can be installed to open to the left or to the right. To keep your glass door looking new, it is treated with an exclusive finish that repels water and resists stains.

- Hardware is available in a variety of finishes.
- Choose reversible or standard installation.
- · Full frameless design creates a spacious feel.
- Easy-care glass repels water and resists stains.

| SPECIFICATIONS     |                                                                                                                                                 |
|--------------------|-------------------------------------------------------------------------------------------------------------------------------------------------|
| Available Sizes    | 33-33.5", 33.5-34", 34-34.5", 35.5-36", 54-54.5", 55-<br>55.5", 56.5-57", 57-57.5", 57.5-58", 58.5-59", 59-59.5",<br>59.5-60", 60-60", 60-60.5" |
| Finish             | Satin Black, Chome, Brushed Nickel, Oil Rubbed Bronze                                                                                           |
| Glass Finish       | Clear                                                                                                                                           |
| Door Opening Type  | Hinges                                                                                                                                          |
| Door Installation  | Reversible and left/right                                                                                                                       |
| Installation Space | Shower Alcove, Enclosure                                                                                                                        |

BRUSHED NICKEL 33-33 1/2"

SATIN BLACK 33-33 1/2"

CHROME 34-34 1/2"

OIL RUBBED BRONZE 57-57 1/2"

SATIN BLACK 58"

BRUSHED NICKEL 58"