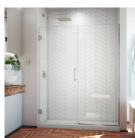

BRUSHED NICKEL 33-33 1/2"

SATIN BLACK 33-33 1/2"

CHROME 34-34 1/2"

OIL RUBBED BRONZE 57-57 1/2"

SATIN BLACK 58"

BRUSHED NICKEL 58"