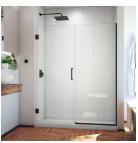

BRUSHED NICKEL 33-33 1/2"

SATIN BLACK 33-33 1/2"

CHROME 34-34 1/2"

OIL RUBBED BRONZE 57-57 1/2"

SATIN BLACK 58"

BRUSHED NICKEL 58"