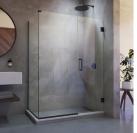

## WHAT WE LOVE ABOUT DREAMLINE UNIDOOR-PLUS

Enhance your bathroom with DreamLine's Unidoor Plus bathroom essentials. The collection includes shower doors, bathtub doors, and two-sided enclosures—each in a variety of sizes. The sleek, frameless design features modern, understated hardware in a choice of four finishes. Hinged doors can be installed to open to the left or to the right. To keep your glass door looking new, it is treated with an exclusive finish that repels water and resists stains.

- Hardware is available in a variety of finishes.
- Choose reversible or standard installation.
- · Full frameless design creates a spacious feel.
- Easy-care glass repels water and resists stains.

| SPECIFICATIONS     |                                                                                                                                                 |
|--------------------|-------------------------------------------------------------------------------------------------------------------------------------------------|
| Available Sizes    | 33-33.5", 33.5-34", 34-34.5", 35.5-36", 54-54.5", 55-<br>55.5", 56.5-57", 57-57.5", 57.5-58", 58.5-59", 59-59.5",<br>59.5-60", 60-60", 60-60.5" |
| Finish             | Satin Black, Chome, Brushed Nickel, Oil Rubbed Bronze                                                                                           |
| Glass Finish       | Clear                                                                                                                                           |
| Door Opening Type  | Hinges                                                                                                                                          |
| Door Installation  | Reversible and left/right                                                                                                                       |
| Installation Space | Shower Alcove, Enclosure                                                                                                                        |

BRUSHED NICKEL 33-33 1/2"

SATIN BLACK 33-33 1/2"

CHROME 34-34 1/2"

OIL RUBBED BRONZE 57-57 1/2"

SATIN BLACK 58"

BRUSHED NICKEL 58"