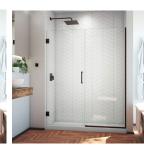

## WHAT WE LOVE ABOUT DREAMLINE UNIDOOR-PLUS

Enhance your bathroom with DreamLine's Unidoor Plus bathroom essentials. The collection includes shower doors, bathtub doors, and two-sided enclosures—each in a variety of sizes. The sleek, frameless design features modern, understated hardware in a choice of four finishes. Hinged doors can be installed to open to the left or to the right. To keep your glass door looking new, it is treated with an exclusive finish that repels water and resists stains.

- Hardware is available in a variety of finishes.
- Choose reversible or standard installation.
- · Full frameless design creates a spacious feel.
- Easy-care glass repels water and resists stains.

| SPECIFICATIONS     |                                                                                                                                                 |
|--------------------|-------------------------------------------------------------------------------------------------------------------------------------------------|
| Available Sizes    | 33-33.5", 33.5-34", 34-34.5", 35.5-36", 54-54.5", 55-<br>55.5", 56.5-57", 57-57.5", 57.5-58", 58.5-59", 59-59.5",<br>59.5-60", 60-60", 60-60.5" |
| Finish             | Satin Black, Chome, Brushed Nickel, Oil Rubbed Bronze                                                                                           |
| Glass Finish       | Clear                                                                                                                                           |
| Door Opening Type  | Hinges                                                                                                                                          |
| Door Installation  | Reversible and left/right                                                                                                                       |
| Installation Space | Shower Alcove, Enclosure                                                                                                                        |

BRUSHED NICKEL 33-33 1/2"

SATIN BLACK 33-33 1/2"

CHROME 34-34 1/2"

OIL RUBBED BRONZE 57-57 1/2"

SATIN BLACK 58"

BRUSHED NICKEL 58"