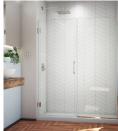

BRUSHED NICKEL 33-33 1/2"

SATIN BLACK 33-33 1/2"

CHROME 34-34 1/2"

OIL RUBBED BRONZE 57-57 1/2"

SATIN BLACK 58"

BRUSHED NICKEL 58"