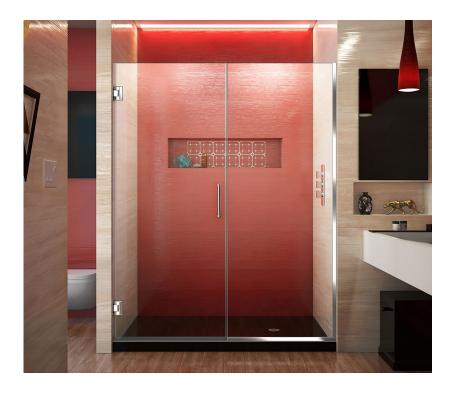

## WHAT WE LOVE ABOUT DREAMLINE UNIDOOR-PLUS

Enhance your bathroom with DreamLine's Unidoor Plus bathroom essentials. The collection includes shower doors, bathtub doors, and two-sided enclosures—each in a variety of sizes. The sleek, frameless design features modern, understated hardware in a choice of four finishes. Hinged doors can be installed to open to the left or to the right. To keep your glass door looking new, it is treated with an exclusive finish that repels water and resists stains.

- Hardware is available in a variety of finishes.
- Choose reversible or standard installation.
- · Full frameless design creates a spacious feel.
- Easy-care glass repels water and resists stains.

| SPECIFICATIONS     |                                                                                                                                                 |
|--------------------|-------------------------------------------------------------------------------------------------------------------------------------------------|
| Available Sizes    | 33-33.5", 33.5-34", 34-34.5", 35.5-36", 54-54.5", 55-<br>55.5", 56.5-57", 57-57.5", 57.5-58", 58.5-59", 59-59.5",<br>59.5-60", 60-60", 60-60.5" |
| Finish             | Satin Black, Chome, Brushed Nickel, Oil Rubbed Bronze                                                                                           |
| Glass Finish       | Clear                                                                                                                                           |
| Door Opening Type  | Hinges                                                                                                                                          |
| Door Installation  | Reversible and left/right                                                                                                                       |
| Installation Space | Shower Alcove, Enclosure                                                                                                                        |