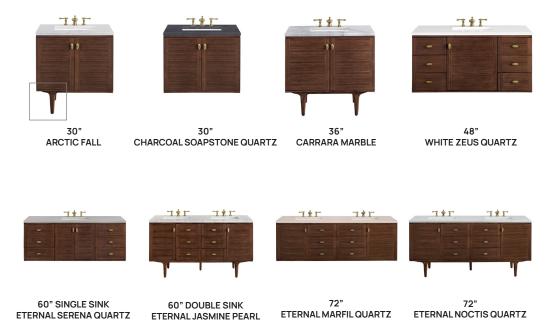

| SPECIFICATIONS      |                                                                                                                                                                                                      |         |       |         |  |  |
|---------------------|------------------------------------------------------------------------------------------------------------------------------------------------------------------------------------------------------|---------|-------|---------|--|--|
| Available Sizes     | 30", 36", 48", 60", 72"                                                                                                                                                                              |         |       |         |  |  |
| Colors              | Mid-Century Walnut                                                                                                                                                                                   |         |       |         |  |  |
| Finishes            | Woodgrain                                                                                                                                                                                            |         |       |         |  |  |
| Hardware            | Champagne Brass                                                                                                                                                                                      |         |       |         |  |  |
| Storage             | SIZE                                                                                                                                                                                                 | SHELVES | DOORS | DRAWERS |  |  |
|                     | 30" & 36" Single                                                                                                                                                                                     | 1       | 2     | 0       |  |  |
|                     | 48" & 60" Single                                                                                                                                                                                     | 1       | 2     | 6       |  |  |
|                     | 60" & 72" Double                                                                                                                                                                                     | 2       | 2     | 6       |  |  |
| Construction        | Wood                                                                                                                                                                                                 |         |       |         |  |  |
| Installation Method | Freestanding or Floating                                                                                                                                                                             |         |       |         |  |  |
| Top Options         | No Top, Arctic Fall Solid Surface, Carrara Marble, Charcoal<br>Soapstone Quartz, Eternal Jasmine Pearl, Eternal Marfil<br>Quartz, Eternal Noctis Quartz, Eternal Serena Quartz, White<br>Zeus Quartz |         |       |         |  |  |
| Sink                | Undermount with Overflow                                                                                                                                                                             |         |       |         |  |  |
| Faucet Spread       | Widespread                                                                                                                                                                                           |         |       |         |  |  |