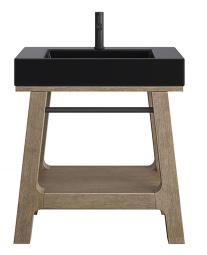

## WHAT WE LOVE ABOUT AUBURN

A hint of rustic elegance enhances the modern, urban style of the James Martin Vanities Auburn collection. This statement-making, open vanity features Poplar veneers over solid wood construction and a wire-brushed, weathered finish. In contrast: your choice of a bold, matte black or glossy white high-profile sink. This collection of freestanding vanities is available in two convenient sizes, with or without countertops.

- Integrated towel bar and display shelf offer functional and decorative storage.
- · A high-profile sink offers a deep basin that helps contain splashes.
- Modern vanity makes a bold statement without requiring a large space.
- A matte black towel bar contrasts with the weathered wood base.