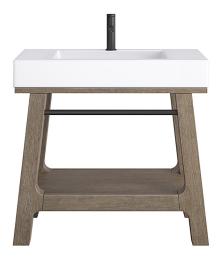

(18.8" Depth)                     |
| Colors              | Weathered Timber                           |
| Finishes            | Wood Grain                                 |
| Hardware            | Matte Black                                |
| Storage             | 1 Shelf                                    |
| Construction        | Wood                                       |
| Installation Method | Free-Standing                              |
| Sink                | Integrated                                 |
| Counter Options     | Solid Surface                              |
| Overflow            | Yes                                        |
| Faucet Spread       | Single Hole                                |
| Assembly Required   | Yes - Counter Only; Vanity comes assembled |







WEATHERED TIMBER | 36" WHITE SOLID SURFACE