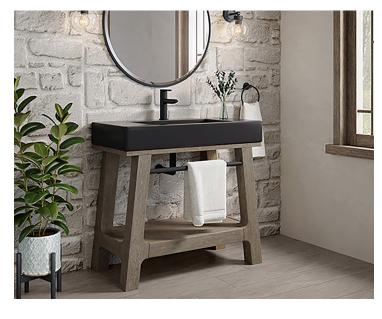

## WHAT WE LOVE ABOUT AUBURN

A hint of rustic elegance enhances the modern, urban style of the James Martin Vanities Auburn collection. This statement-making, open vanity features Poplar veneers over solid wood construction and a wire-brushed, weathered finish. In contrast: your choice of a bold, matte black or glossy white high-profile sink. This collection of freestanding vanities is available in two convenient sizes, with or without countertops.

- Integrated towel bar and display shelf offer functional and decorative storage.
- · A high-profile sink offers a deep basin that helps contain splashes.
- Modern vanity makes a bold statement without requiring a large space.
- A matte black towel bar contrasts with the weathered wood base.