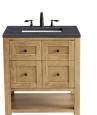

## WHAT WE LOVE ABOUT BRECKENRIDGE

tilebar

Drawing inspiration from the Arts and Crafts movement, the James Martin Vanities Breckenridge collection features simplicity of design and sturdy construction. This premium collection of freestanding vanities is defined by panel detailing and high-quality woods, including Poplar, Ash, and Oak grain veneers. Choose from four sizes and a wide range of countertops, including Carrara marble and five quartz options.

- Dual power and USB outlets ٠
- Finish protects from moisture and UV damage. •
- . Soft-closing drawers for ample storage
- Shelf height is adjustable •

|                     | SPECIFICATIONS                                                                                                                                                                            |
|---------------------|-------------------------------------------------------------------------------------------------------------------------------------------------------------------------------------------|
| Available Sizes     | 30", 36", 48", 72"                                                                                                                                                                        |
| Colors              | Bright White, Light Natural Oak, Smokey Celadon                                                                                                                                           |
| Finishes            | Matte, Woodgrain                                                                                                                                                                          |
| Hardware            | Champagne Brass (Bright White, Smokey Celadon), Matte<br>Black (Light Natural Oak)                                                                                                        |
| Storage             | 2 Doors (30"); 2 Drawers, 1 Door (36") or 4 Drawers, 1 Door (48"),<br>6 Drawers, 2 Doors (72")                                                                                            |
| Construction        | Plywood                                                                                                                                                                                   |
| Installation Method | Freestanding                                                                                                                                                                              |
| Counter Options     | Arctic Fall Solid Surface, Carrara Marble, Charcoal Soapstone<br>Quartz, Eternal Jasmine Pearl, Eternal Marfil Quartz, Eternal<br>Noctis Quartz, Eternal Serena Quartz, White Zeus Quartz |
| Sink Type           | Undermount                                                                                                                                                                                |
| Overflow            | Yes                                                                                                                                                                                       |
| Faucet Spread       | Widespread                                                                                                                                                                                |

| - | - |
|---|---|
| - | - |
|   | - |

**BRIGHT WHITE I 30"** ARCTIC FALL

LIGHT NATURAL OAK I 48"

ETERNAL NOCTIS QUARTZ

LIGHT NATURAL OAK 1 30"

SMOKEY CELADON I 48"

**ETERNAL JASMINE PEARL** 

JAMES MARTIN

VANITIES

**BRIGHT WHITE I 36"** CHARCOAL SOAPSTONE QUARTZ CARRARA MARBLE

**BRIGHT WHITE I 72"** 

**ETERNAL MARFIL QUARTZ** 

SMOKEY CELADON I 36" WHITE ZEUS

LIGHT NATURAL OAK 172" ETERNAL SERENA QUARTZ

tilebar.com | 888.541.3840