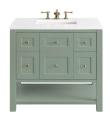

## WHAT WE LOVE ABOUT BRECKENRIDGE

tilebar

Drawing inspiration from the Arts and Crafts movement, the James Martin Vanities Breckenridge collection features simplicity of design and sturdy construction. This premium collection of freestanding vanities is defined by panel detailing and high-quality woods, including Poplar, Ash, and Oak grain veneers. Choose from four sizes and a wide range of countertops, including Carrara marble and five quartz options.

- Dual power and USB outlets ٠
- Finish protects from moisture and UV damage. •
- . Soft-closing drawers for ample storage
- Shelf height is adjustable •

|                     | SPECIFICATIONS                                                                                                                                                                            |
|---------------------|-------------------------------------------------------------------------------------------------------------------------------------------------------------------------------------------|
| Available Sizes     | 30", 36", 48", 72"                                                                                                                                                                        |
| Colors              | Bright White, Light Natural Oak, Smokey Celadon                                                                                                                                           |
| Finishes            | Matte, Woodgrain                                                                                                                                                                          |
| Hardware            | Champagne Brass (Bright White, Smokey Celadon), Matte<br>Black (Light Natural Oak)                                                                                                        |
| Storage             | 2 Doors (30"); 2 Drawers, 1 Door (36") or 4 Drawers, 1 Door (48"),<br>6 Drawers, 2 Doors (72")                                                                                            |
| Construction        | Plywood                                                                                                                                                                                   |
| Installation Method | Freestanding                                                                                                                                                                              |
| Counter Options     | Arctic Fall Solid Surface, Carrara Marble, Charcoal Soapstone<br>Quartz, Eternal Jasmine Pearl, Eternal Marfil Quartz, Eternal<br>Noctis Quartz, Eternal Serena Quartz, White Zeus Quartz |
| Sink Type           | Undermount                                                                                                                                                                                |
| Overflow            | Yes                                                                                                                                                                                       |
| Faucet Spread       | Widespread                                                                                                                                                                                |

| - | - |
|---|---|
| - | - |
|   | - |

**BRIGHT WHITE I 30"** ARCTIC FALL

LIGHT NATURAL OAK I 48"

ETERNAL NOCTIS QUARTZ

LIGHT NATURAL OAK 1 30"

SMOKEY CELADON I 48"

**ETERNAL JASMINE PEARL** 

JAMES MARTIN

VANITIES

**BRIGHT WHITE I 36"** CHARCOAL SOAPSTONE QUARTZ CARRARA MARBLE

**BRIGHT WHITE I 72"** 

**ETERNAL MARFIL QUARTZ** 

SMOKEY CELADON I 36" WHITE ZEUS

LIGHT NATURAL OAK 172" ETERNAL SERENA QUARTZ

tilebar.com | 888.541.3840