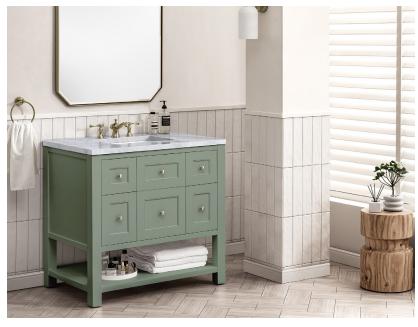

## WHAT WE LOVE ABOUT BRECKENRIDGE

tilebar

Drawing inspiration from the Arts and Crafts movement, the James Martin Vanities Breckenridge collection features simplicity of design and sturdy construction. This premium collection of freestanding vanities is defined by panel detailing and high-quality woods, including Poplar, Ash, and Oak grain veneers. Choose from four sizes and a wide range of countertops, including Carrara marble and five quartz options.

- Dual power and USB outlets ٠
- Finish protects from moisture and UV damage. •
- . Soft-closing drawers for ample storage
- Shelf height is adjustable •

|                     | SPECIFICATIONS                                                                                                                                                                            |
|---------------------|-------------------------------------------------------------------------------------------------------------------------------------------------------------------------------------------|
| Available Sizes     | 30", 36", 48", 72"                                                                                                                                                                        |
| Colors              | Bright White, Light Natural Oak, Smokey Celadon                                                                                                                                           |
| Finishes            | Matte, Woodgrain                                                                                                                                                                          |
| Hardware            | Champagne Brass (Bright White, Smokey Celadon), Matte<br>Black (Light Natural Oak)                                                                                                        |
| Storage             | 2 Doors (30"); 2 Drawers, 1 Door (36") or 4 Drawers, 1 Door (48"),<br>6 Drawers, 2 Doors (72")                                                                                            |
| Construction        | Plywood                                                                                                                                                                                   |
| Installation Method | Freestanding                                                                                                                                                                              |
| Counter Options     | Arctic Fall Solid Surface, Carrara Marble, Charcoal Soapstone<br>Quartz, Eternal Jasmine Pearl, Eternal Marfil Quartz, Eternal<br>Noctis Quartz, Eternal Serena Quartz, White Zeus Quartz |
| Sink Type           | Undermount                                                                                                                                                                                |
| Overflow            | Yes                                                                                                                                                                                       |
| Faucet Spread       | Widespread                                                                                                                                                                                |

| - | - |
|---|---|
| - | - |
|   | - |

**BRIGHT WHITE I 30"** ARCTIC FALL

LIGHT NATURAL OAK I 48"

ETERNAL NOCTIS QUARTZ

LIGHT NATURAL OAK 1 30"

SMOKEY CELADON I 48"

**ETERNAL JASMINE PEARL** 

JAMES MARTIN

VANITIES

**BRIGHT WHITE I 36"** CHARCOAL SOAPSTONE QUARTZ CARRARA MARBLE

**BRIGHT WHITE I 72"** 

**ETERNAL MARFIL QUARTZ** 

SMOKEY CELADON I 36" WHITE ZEUS

LIGHT NATURAL OAK 172" ETERNAL SERENA QUARTZ

tilebar.com | 888.541.3840