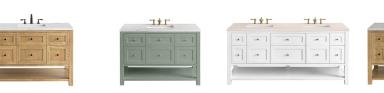

## WHAT WE LOVE ABOUT BRECKENRIDGE

tilebar

Drawing inspiration from the Arts and Crafts movement, the James Martin Vanities Breckenridge collection features simplicity of design and sturdy construction. This premium collection of freestanding vanities is defined by panel detailing and high-quality woods, including Poplar, Ash, and Oak grain veneers. Choose from four sizes and a wide range of countertops, including Carrara marble and five quartz options.

- Dual power and USB outlets ٠
- Finish protects from moisture and UV damage. •
- . Soft-closing drawers for ample storage
- Shelf height is adjustable •

|                     | SPECIFICATIONS                                                                                                                                                                            |
|---------------------|-------------------------------------------------------------------------------------------------------------------------------------------------------------------------------------------|
| Available Sizes     | 30", 36", 48", 72"                                                                                                                                                                        |
| Colors              | Bright White, Light Natural Oak, Smokey Celadon                                                                                                                                           |
| Finishes            | Matte, Woodgrain                                                                                                                                                                          |
| Hardware            | Champagne Brass (Bright White, Smokey Celadon), Matte<br>Black (Light Natural Oak)                                                                                                        |
| Storage             | 2 Doors (30"); 2 Drawers, 1 Door (36") or 4 Drawers, 1 Door (48"),<br>6 Drawers, 2 Doors (72")                                                                                            |
| Construction        | Plywood                                                                                                                                                                                   |
| Installation Method | Freestanding                                                                                                                                                                              |
| Counter Options     | Arctic Fall Solid Surface, Carrara Marble, Charcoal Soapstone<br>Quartz, Eternal Jasmine Pearl, Eternal Marfil Quartz, Eternal<br>Noctis Quartz, Eternal Serena Quartz, White Zeus Quartz |
| Sink Type           | Undermount                                                                                                                                                                                |
| Overflow            | Yes                                                                                                                                                                                       |
| Faucet Spread       | Widespread                                                                                                                                                                                |

| - | - |
|---|---|
| - | - |
|   | - |

**BRIGHT WHITE I 30"** ARCTIC FALL

LIGHT NATURAL OAK I 48"

ETERNAL NOCTIS QUARTZ

LIGHT NATURAL OAK 1 30"

SMOKEY CELADON I 48"

**ETERNAL JASMINE PEARL** 

JAMES MARTIN

VANITIES

**BRIGHT WHITE I 36"** CHARCOAL SOAPSTONE QUARTZ CARRARA MARBLE

**BRIGHT WHITE I 72"** 

**ETERNAL MARFIL QUARTZ** 

SMOKEY CELADON I 36" WHITE ZEUS

LIGHT NATURAL OAK 172" ETERNAL SERENA QUARTZ

tilebar.com | 888.541.3840