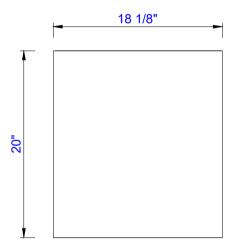

Item Number: 801-V23.6-GW 801-V23.6-WLT 801-V23.6-MGG

Milan 23.6" Single Vanity Cabinet
Diagrams with Dimensions
page 01 of 03

Item Number: 801-V23.6-GW 801-V23.6-WLT 801-V23.6-MGG