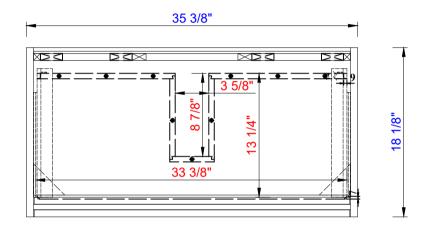

### JAMES MARTIN

Milan 35.4" Single Vanity Cabinet
Diagrams with Dimensions
page 02 of 03

35.4

Item Number: 801-V35.4-GW 801-V35.4-WLT 801-V35.4-MGG

Milan 35.4" Single Vanity Cabinet
Diagrams with Dimensions
page 03 of 03