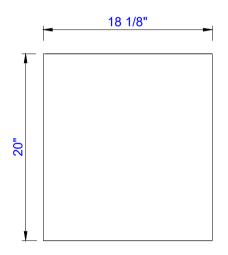

Item Number: 801-V23.6-GW 801-V23.6-WLT 801-V23.6-MGG

Milan 23.6" Single Vanity Cabinet
Diagrams with Dimensions
page 01 of 03

Item Number: 801-V23.6-GW 801-V23.6-WLT 801-V23.6-MGG