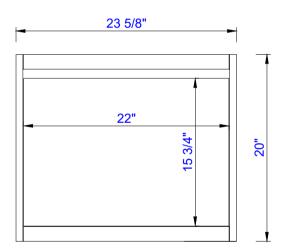

Item Number: 801-V23.6-GW 801-V23.6-WLT 801-V23.6-MGG

Milan 23.6" Single Vanity Cabinet
Diagrams with Dimensions
page 01 of 03

Item Number: 801-V23.6-GW 801-V23.6-WLT 801-V23.6-MGG