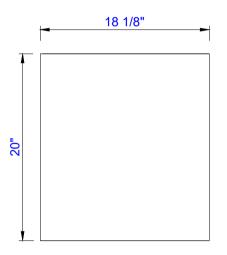

Item Number: 801-V31.5-GW 801-V31.5-WLT 801-V31.5-MGG

Milan 31.5" Single Vanity Cabinet
Diagrams with Dimensions
page 02 of 03

Item Number: 801-V31.5-GW 801-V31.5-WLT 801-V31.5-MGG

# JAMES MARTIN

Milan 31.5" Single Vanity Cabinet
Diagrams with Dimensions
page 03 of 03

Item Number: 801-V35.4-GW 801-V35.4-WLT 801-V35.4-MGG

Milan 35.4" Single Vanity Cabinet
Diagrams with Dimensions
page 01 of 03