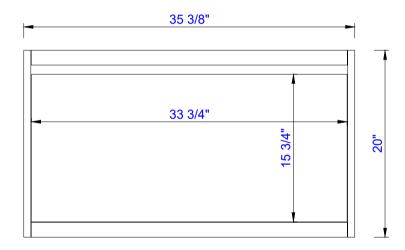

Item Number: 801-V35.4-GW 801-V35.4-WLT 801-V35.4-MGG

### JAMES MARTIN

Milan 35.4" Single Vanity Cabinet
Diagrams with Dimensions
page 02 of 03

35.4

Item Number: 801-V35.4-GW 801-V35.4-WLT 801-V35.4-MGG

Milan 35.4" Single Vanity Cabinet
Diagrams with Dimensions
page 03 of 03