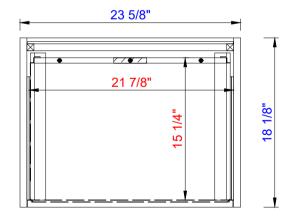

## JAMES MARTIN

Milan 23.6" Single Vanity Cabinet
Diagrams with Dimensions
page 03 of 03

Item Number: 801-V31.5-GW 801-V31.5-WLT 801-V31.5-MGG

Milan 31.5" Single Vanity Cabinet
Diagrams with Dimensions
page 01 of 03