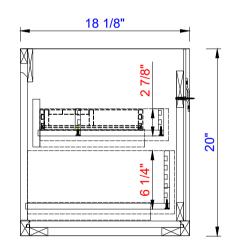

### JAMES MARTIN

Milan 23.6" Single Vanity Cabinet
Diagrams with Dimensions
page 02 of 03

Item Number: 801-V23.6-GW 801-V23.6-WLT 801-V23.6-MGG