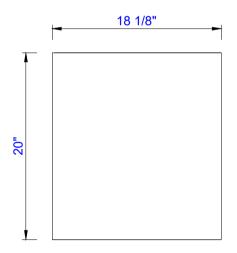

## JAMES MARTIN

Milan 23.6" Single Vanity Cabinet
Diagrams with Dimensions
page 03 of 03

Item Number: 801-V31.5-GW 801-V31.5-WLT 801-V31.5-MGG

Milan 31.5" Single Vanity Cabinet
Diagrams with Dimensions
page 01 of 03