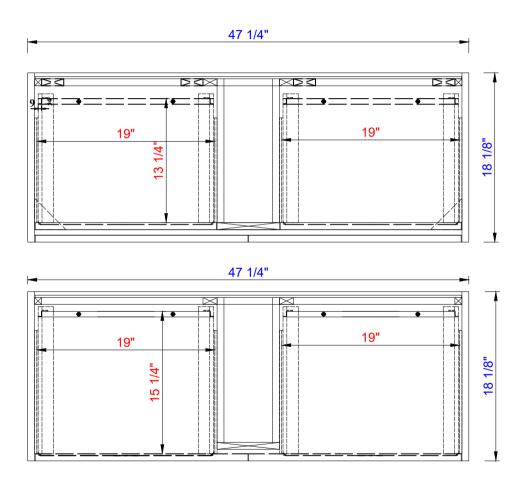

### JAMES MARTIN

Milan 47.3" Single Vanity Cabinet
Diagrams with Dimensions
page 02 of 03

X7.3"

Item Number: 801-V47.3-GW 801-V47.3-WLT 801-V47.3-MGG

Milan 47.3" Single Vanity Cabinet
Diagrams with Dimensions
page 03 of 03