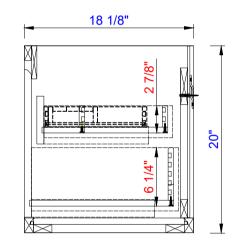

# JAMES MARTIN

Milan 31.5" Single Vanity Cabinet
Diagrams with Dimensions
page 03 of 03

Item Number: 801-V35.4-GW 801-V35.4-WLT 801-V35.4-MGG

Milan 35.4" Single Vanity Cabinet
Diagrams with Dimensions
page 01 of 03

Item Number: 801-V35.4-GW 801-V35.4-WLT 801-V35.4-MGG