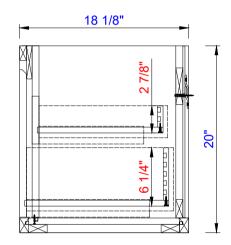

### JAMES MARTIN

Milan 23.6" Single Vanity Cabinet
Diagrams with Dimensions
page 02 of 03

Item Number: 801-V23.6-GW 801-V23.6-WLT 801-V23.6-MGG