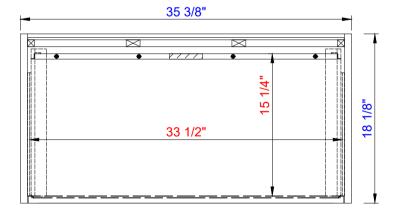

Item Number: 801-V47.3-GW 801-V47.3-WLT 801-V47.3-MGG

Milan 47.3" Single Vanity Cabinet Diagrams with Dimensions page 01 of 03

Item Number: 801-V47.3-GW 801-V47.3-WLT 801-V47.3-MGG

### JAMES MARTIN

Milan 47.3" Single Vanity Cabinet
Diagrams with Dimensions
page 02 of 03

X7.3"

Item Number: 801-V47.3-GW 801-V47.3-WLT 801-V47.3-MGG

Milan 47.3" Single Vanity Cabinet
Diagrams with Dimensions
page 03 of 03