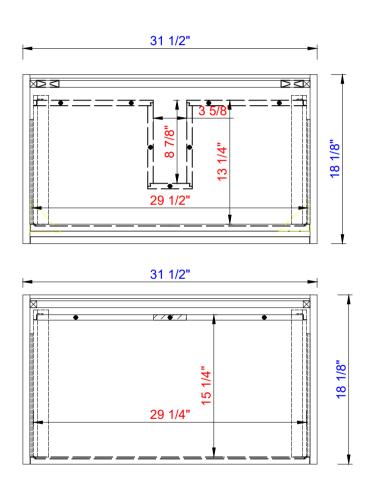

## JAMES MARTIN

Milan 23.6" Single Vanity Cabinet
Diagrams with Dimensions
page 03 of 03

Item Number: 801-V31.5-GW 801-V31.5-WLT 801-V31.5-MGG

Milan 31.5" Single Vanity Cabinet
Diagrams with Dimensions
page 01 of 03

Item Number: 801-V31.5-GW 801-V31.5-WLT 801-V31.5-MGG

Milan 31.5" Single Vanity Cabinet
Diagrams with Dimensions
page 02 of 03

Item Number: 801-V31.5-GW 801-V31.5-WLT 801-V31.5-MGG