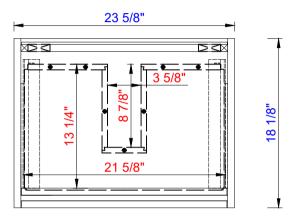

### JAMES MARTIN

Milan 23.6" Single Vanity Cabinet
Diagrams with Dimensions
page 02 of 03

Item Number: 801-V23.6-GW 801-V23.6-WLT 801-V23.6-MGG