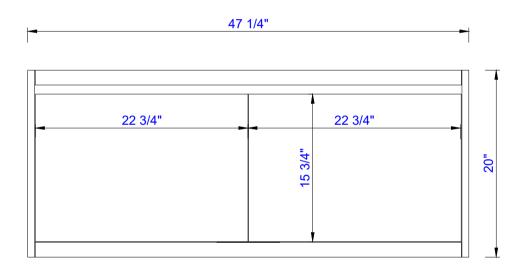

Item Number: 801-V47.3-GW 801-V47.3-WLT 801-V47.3-MGG

Milan 47.3" Single Vanity Cabinet Diagrams with Dimensions page 01 of 03

Item Number: 801-V47.3-GW 801-V47.3-WLT 801-V47.3-MGG