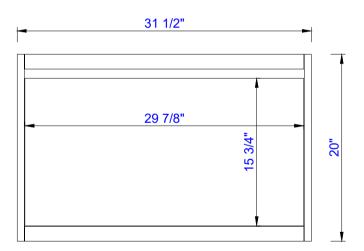

### JAMES MARTIN

Milan 23.6" Single Vanity Cabinet
Diagrams with Dimensions
page 02 of 03

Item Number: 801-V23.6-GW 801-V23.6-WLT 801-V23.6-MGG

## JAMES MARTIN

Milan 23.6" Single Vanity Cabinet
Diagrams with Dimensions
page 03 of 03

Item Number: 801-V31.5-GW 801-V31.5-WLT 801-V31.5-MGG

Milan 31.5" Single Vanity Cabinet
Diagrams with Dimensions
page 01 of 03