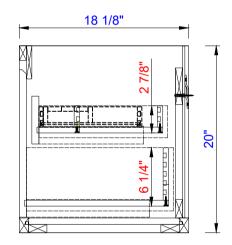

Item Number: 801-V23.6-GW 801-V23.6-WLT 801-V23.6-MGG

Milan 23.6" Single Vanity Cabinet
Diagrams with Dimensions
page 01 of 03

Item Number: 801-V23.6-GW 801-V23.6-WLT 801-V23.6-MGG

### JAMES MARTIN

Milan 23.6" Single Vanity Cabinet
Diagrams with Dimensions
page 02 of 03

Item Number: 801-V23.6-GW 801-V23.6-WLT 801-V23.6-MGG