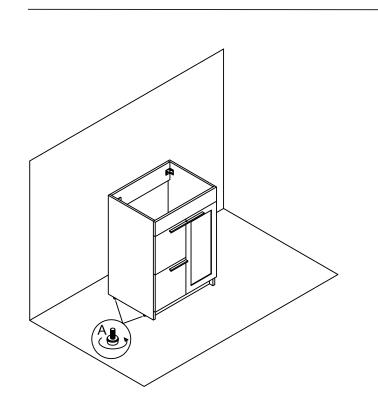

#### STEP 1

- $\boldsymbol{\cdot}$  Mark pre-drilled holes with a pencil or marker after positioning the vanity.
- $\boldsymbol{\cdot}$  Drill the holes with suitable drill-bits base on different condition of the

### STEP 2

• White rubber plug for brick or concrete wall.