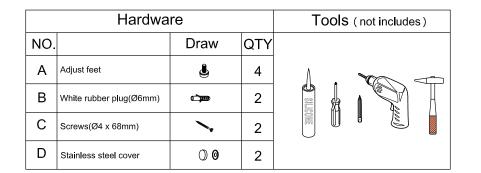

# **INSTALLATION GUIDE**

Mona Collection





### Wall blocking is required for all installation.

The suggested heights without the sink are 30-5/8" for our Resin Basin, or 32-5/8" for our Ceramic Basin. Depending on the sinks selected, the total height will vary from 33-1/2"(850mm) to 35-1/4"(895mm). If an alternate height desired, adjust the rough-in and backing material heights using the dimensions provided.

#### STEP 1



- $\boldsymbol{\cdot}$  Mark pre-drilled holes with a pencil or marker after positioning the vanity.
- $\boldsymbol{\cdot}$  Drill the holes with suitable drill-bits base on different condition of the



### STEP 2



• White rubber plug for brick or concrete wall.

## **INSTALLATION GUIDE**

STEP 3

Mona Collection







- Screw the lifting foot into the screw hole at the bottom.
- $\cdot$  The adjusting sc