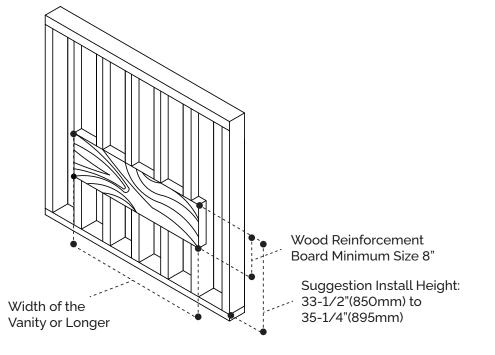

### Wall blocking is required for all installation.

The suggested heights without the sink are 30-5/8" for our Resin Basin, or 32-5/8" for our Ceramic Basin. Depending on the sinks selected, the total height will vary from 33-1/2"(850mm) to 35-1/4"(895mm). If an alternate height desired, adjust the rough-in and backing material heights using the dimensions provided.