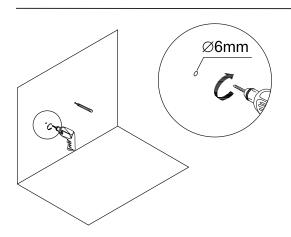

#### STEP 1

- $\boldsymbol{\cdot}$  Mark pre-drilled holes with a pencil or marker after positioning the vanity.
- $\boldsymbol{\cdot}$  Drill the holes with suitable drill-bits base on different condition of the

### STEP 2

• White rubber plug for brick or concrete wall.