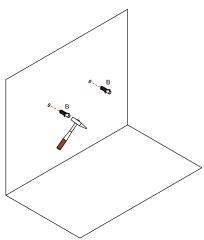

## **INSTALLATION GUIDE**

STEP 3

Mona Collection

- Screw the lifting foot into the screw hole at the bottom.
- $\cdot$  The adjusting screw at the bottom of the metal foot can be raised 0-9/16"(0-15mm).

 $\boldsymbol{\cdot}$  Fix the cabinet to the wall with screw C and cover it with a stainless steel lid D.