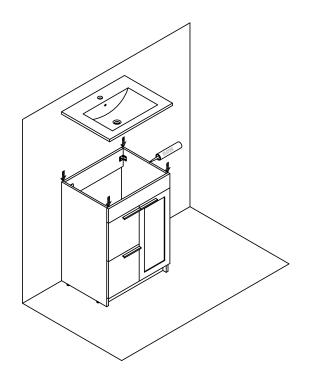

## **INSTALLATION GUIDE**

Mona Collection

STEP 5

STEP 6

• Install the basin with silicone.

Installation complete.