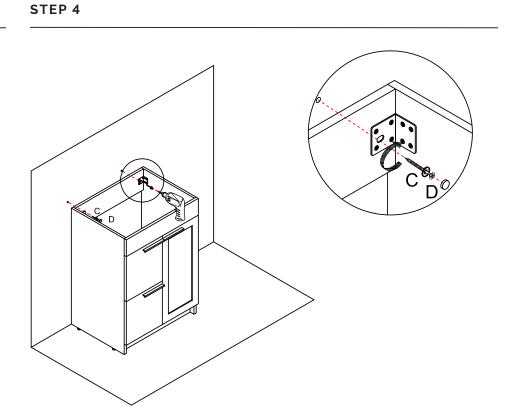

## **INSTALLATION GUIDE**

STEP 3

Mona Collection

- Screw the lifting foot into the screw hole at the bottom.
- $\cdot$  The adjusting screw at the bottom of the metal foot can be raised 0-9/16"(0-15mm).

 $\boldsymbol{\cdot}$  Fix the cabinet to the wall with screw C and cover it with a stainless steel lid D.